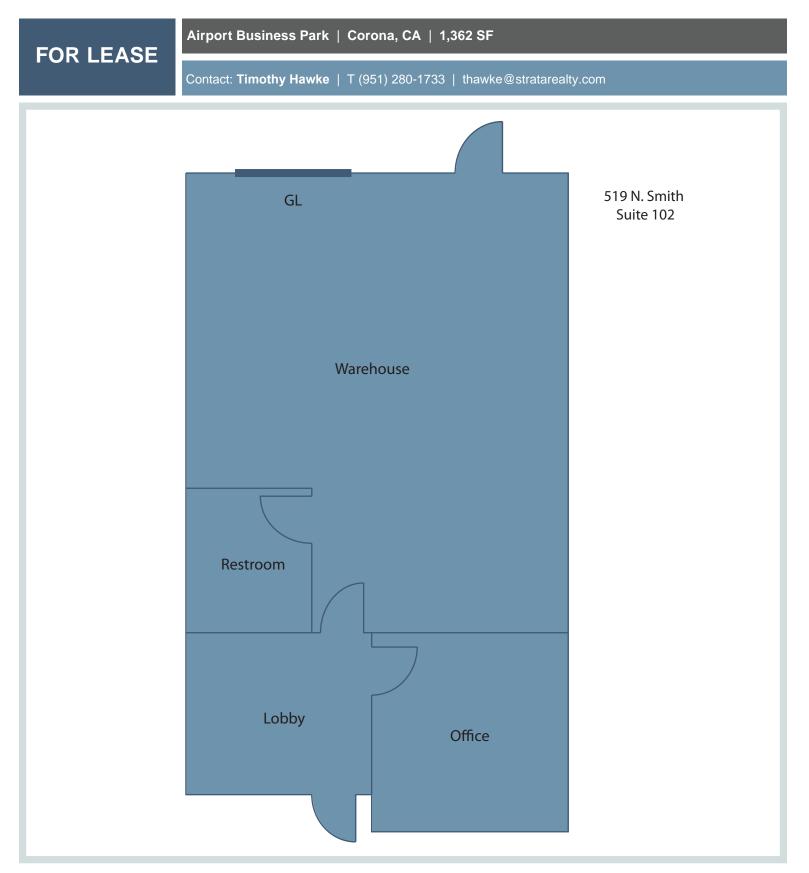

## Strata Realty, Inc. | 2433 Pomona Road, Corona , CA 92880 | www.stratarealty.com

The information contained herein was obtained from third parties, and it has not been independently verified by the real estate brokers. Buyers/tenants should have the experts of their choice inspect the property and verify all information. Real estate brokers are not qualified to act as or select experts to legal, tax, environment, building construction, soil-drainage or other such matters. All prices subject to change. Copyright © 2009 Strata Realty. All rights reserved

## DRE Information

Timothy Hawke's license number is 00880273